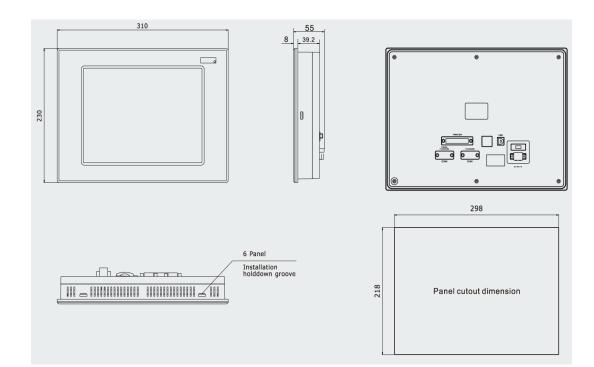

## L010825

FEATURES

| Performance Specifications |                                                                       |
|----------------------------|-----------------------------------------------------------------------|
| Display                    | 10.4" 16:9 TFT                                                        |
| Resolution                 | 800 x 600 Pixels                                                      |
| Color                      | 65,536 Colors                                                         |
| Backlight                  | LED                                                                   |
| Brightness                 | 300 cd/m <sup>2</sup>                                                 |
| Backlight Life             | 50000 Hrs.                                                            |
| Touch Panel                | 4-Wire Precision Resistance Network                                   |
| Processor                  | 32-bit RISC CPU 800 MHz                                               |
| Memory                     | 128 MB FLASH, 64 MB SDRAM                                             |
| Expandable Memory          | 1 USB Host, 1 SD Card                                                 |
| Recipe Memory & RTC        | 256 KB & RTC                                                          |
| Printer Port               | USB/Serial Port                                                       |
| Ethernet                   | None                                                                  |
| Program Download           | USB Slave/Serial Port                                                 |
| COM Port                   | COM0: RS232/RS485-2/RS485-4, COM1: RS232/RS485-2/RS485-4, COM0: RS232 |
| Electrical Specifications  |                                                                       |
| Rated Power                | 12 W                                                                  |
| Rated Voltage              | 24 VDC                                                                |
| Input Range                | 21~28 VDC                                                             |
| Power Down Allowed         | < 5 ms                                                                |
| Insulation Resistance      | >50M Ω @ 500 VDC                                                      |
| Dielectric Strength Test   | 500 VAC 1 Minute                                                      |
| Structure Specifications   |                                                                       |
| Shell Color                | Black                                                                 |
| Shell Material             | ABS                                                                   |
| Dimensions(mm)             | 310 x 230 x 55                                                        |
| Cutout Size(mm)            | 298 x 218                                                             |
| Weight                     | 2 Kg                                                                  |
| Environment Specifications |                                                                       |
| Operating Temperature      | 0°~50° C                                                              |
| Operating Humidity         | 10~90% Non-Condensing                                                 |
| Storage Temperature        | -10~60° C                                                             |
| Storage Humidity           | 10~90% Non-Condensing                                                 |
| Shockproof Test            | 10~25 Hz (X,Y,Z Direction, 2G, 30 Minutes)                            |
| Cooling Method             | Natural Air Cooling                                                   |
| Certifications             |                                                                       |
| Degree of Protection       | IP65 (Front Panel)                                                    |
| CE Certification           | Comply with EN61000-6-2:2005 and EN61000-6-4:2007 Standards           |
| FCC Compatibility          | Complies with FCC Class A                                             |